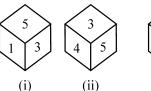

$\frac{2}{3}, \frac{4}{5}, \frac{3}{8}, \frac{1}{2}$ 

(c)  $\frac{4}{5}$ ,  $\frac{1}{2}$ ,  $\frac{3}{8}$ ,  $\frac{2}{3}$ 

(d)  $\frac{4}{5}, \frac{3}{8}, \frac{2}{3}, \frac{1}{2}$ 

**46.** The missing letter in the following is:

| В | G        | L |
|---|----------|---|
| С | Н        | M |
| G | L        | ? |
|   | <u> </u> |   |

- (a) R
- (b) O
- (c) I

(d) Q

**47.** The ratio of volumes of two spheres, whose radii are in the ratio 1 : 2, is :

- (a) 1:2
- (b) 1:8
- (c) 1:4
- (d) 2:7

**48.** Three of the following four words are alike in a certain way and form a group. Which one does not belong to this group?

- (a) Dear
- (b) Horse
- (c) Jackal
- (d) Giraffe

**49.** Study the different positions of a cube as given below. Which number will occur on the face opposite to 4?



 $\begin{array}{c|c}
4 \\
3 \\
2 \\
3 \\
1
\end{array}$ (iv)

- (a) 3
- (b) 5
- (c) 1
- (d) 6

**50.** The following data gives the results of a sample survey of three categories A, B and C:

| A | В | С | С | A | В | A | В | С | С | A | В | С | A | С |
|---|---|---|---|---|---|---|---|---|---|---|---|---|---|---|
| A | C | A | В | C | A | В | С | С | C | C | A | С | C | C |

The percentage of elements in this sample belonging to the category B is:

- (a) 30%
- (b) 20%
- (c) 50%
- (d) 40%

**51.** What is the number of squares in the following figure?



(a) 12

(b) 17

(c) 13

(d) None of these

**52.** A boy in rainy season while going to school takes one step forward but he has to take two steps backward. How can he reach the school?

(a) By using an umbrella

- (b) By means of a cycl