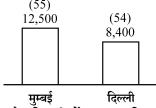

|

निम्नलिखित जानकारी के आधार पर बतायें कि कितनी लडिकयाँ लम्बी हैं ?

| बच्चे    |     | ಹಷ   |       |     |
|----------|-----|------|-------|-----|
| अप्प     | औसत | छोटा | लम्बा | कुल |
| लड़के    | _   | _    | 20    | _   |
| लड़िकयाँ | _   | _    | _     | 64  |
| कुल      | _   | 60   | _     | _   |

- आधे बच्चे या तो लम्बे हैं या छोटे हैं।
- चालीस प्रतिशत बच्चे लड़िकयाँ हैं।
- एक तिहाई लड़के औसत कद के हैं।
- 0 (a)

(b) 10

(c) 20

ज्ञात नहीं किया जा सकता (d)

नीचे दिए गए दण्ड आलेख के आधार पर बताइये कि 1960 से 1990 तक चित्रपट थिएटरों की संख्या में कितने प्रतिशत की वृद्धि हुई ?



- 12% (a)
- 120% (b)
- 940% (c)
- 1300% (d)

निम्नलिखित दण्ड आलेख किसी वर्ष की मुम्बई और दिल्ली की जनसंख्या (हजार में) दर्शाता है। कोष्ठक के अंक जनसंख्या में पुरुषों का प्रतिशत दर्शाते हैं।



यदि मुम्बई में 90% पुरुष साक्षर हों और दिल्ली में 80% महिलायें साक्षर हों, तो मुम्बई में निरक्षर पुरुषों की संख्या और दिल्ली में निरक्षर महिलाओं की संख्या का निकटतम अनुपात होगा :

- (a) 0.89
- 0.32 (b)
- (c) 1.73
- (d) 0.61

| 36. | What will appear LOM: NMK:: P                              |             | of question man | rk (?) sł  | nown below?     |            |                                          |
|-----|------------------------------------------------------------|-------------|-----------------|------------|-----------------|------------|------------------------------------------|
|     | (a) RIH                                                    | (b)         | SHG             | (c)        | RIG             | (d)        | RHG                                      |
| 37. | W